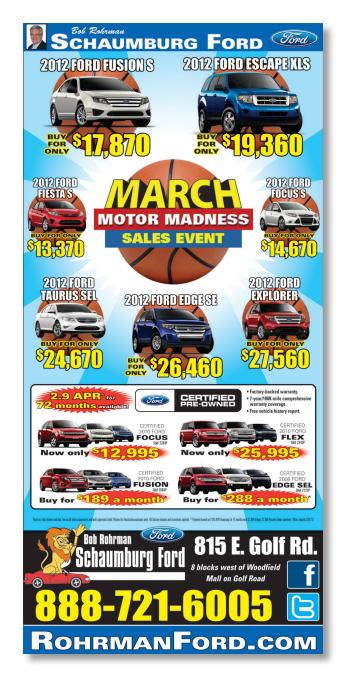

Made with InDesign.

These two automotive ads are examples of what I produced while at Axiom Advertising that really reflect the "Bob Rohrman style." Both ads were made entirely in InDesign.

These are two logos I designed for use in television and print for the Bob Rohrman Auto Group. They were created in Illustrator and modified in Photoshop.