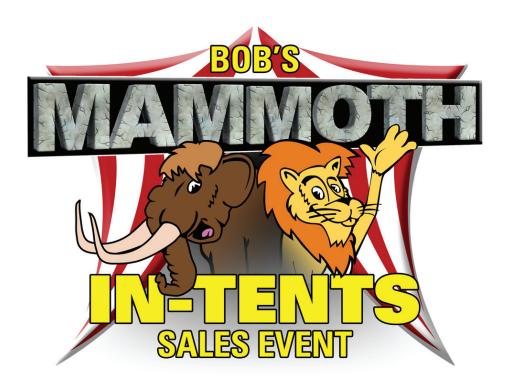

Here are two more logos I designed for the Bob Rohrman Auto Group's advertisements. They were created entirely in Illustrator.

When Axiom Advertising changed their name to Orange Media Group, they asked the designers to all brainstorm some ideas for a new logo. The six logos at the top of this page were some examples what I had created, and the large logo at the bottom is what they decided to use. All the logos were made in Illustrator.