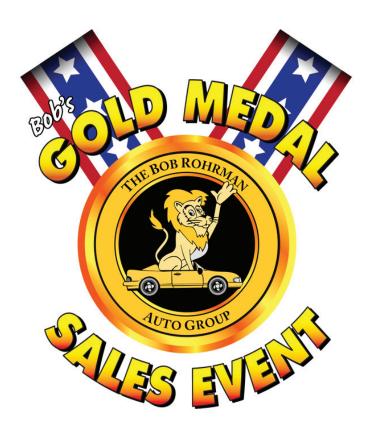

Here are two more logos I designed for the Bob Rohrman Auto Group's advertisements. They were created entirely in Illustrator.

When Axiom Advertising changed their name to Orange Media Group, they asked the designers to all brainstorm some ideas for a new logo. The six logos at the top of this page were some examples what I had created, and the large logo at the bottom is what they decided to use. All the logos were made in Illustrator.