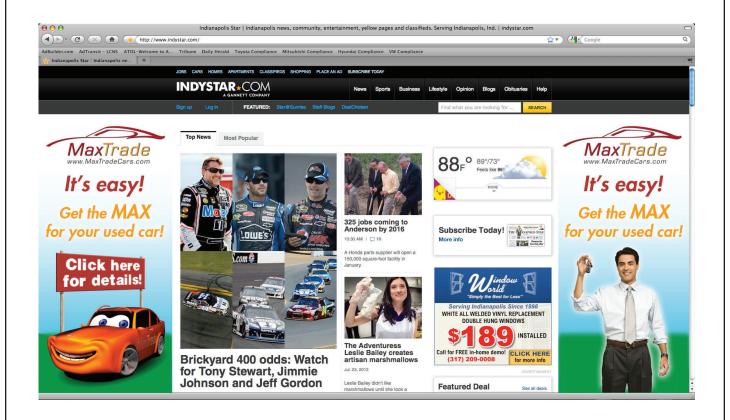

I was instructed to mock up a web take-over for the up-and-coming company MaxTrade to show as an example of different media outlets we can use for promotion.

This web take-over mockup was done entirely in Photoshop.