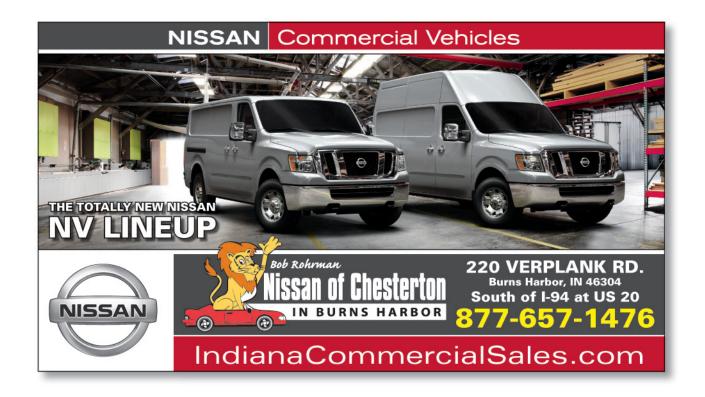

## The Design Portfolio of Boone Harris

An 11" x 6" postcard mailer made for Nissan of Chesterton. Made in InDesign. I wanted the postcard's overall layout to work as a continuation of the Nissan Commercial Vehicles logo's red/grey color scheme that Nissan Corporate provided.